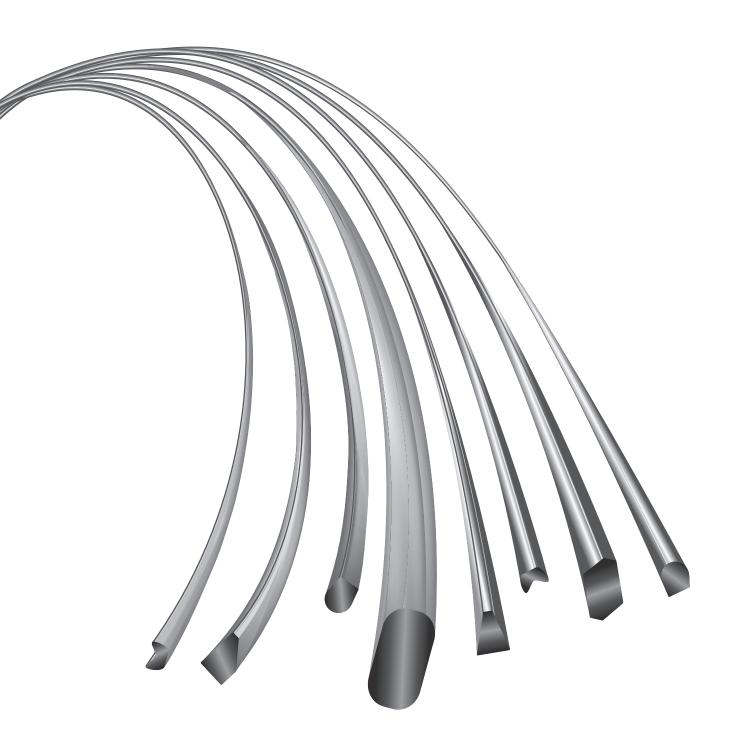

## TAKING WIRE TO A NEW LEVEL.

LÜLING is one of the leading suppliers of special drawn profiles.

We produce special profiles that fall outside normal technical standards under the name pro-FTM (proforming).

Geometries close to those of the end product can reduce the number of transformation stages in your production process.

By taking the first step towards manufacturing a primary product, there is the opportunity to expand the forming potential.

This step also allows you to have simplified tool design, increased component precision and not least to reduce tool wear.

This product innovation has already shown good results and there has been great success in cutting costs. We hope to have piqued your interest.