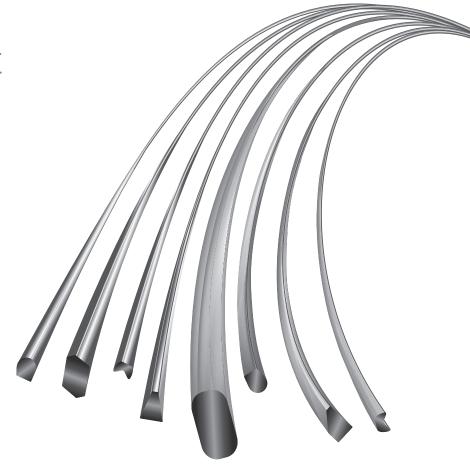

## TAKING WIRE TO A NEW LEVEL.

LÜLING is one of the leading suppliers of special drawn profiles.

We produce special profiles that fall outside normal technical standards under the name pro-FTM (proforming).

Geometries close to those of the end product can reduce the number of transformation stages in your production process.

By taking the first step towards manufacturing a primary product, there is the opportunity to expand the forming potential.

This step also allows you to have simplified tool design, increased component precision and not least to reduce tool wear.

This product innovation has already shown good results and there has been great success in cutting costs. We hope to have piqued your interest.