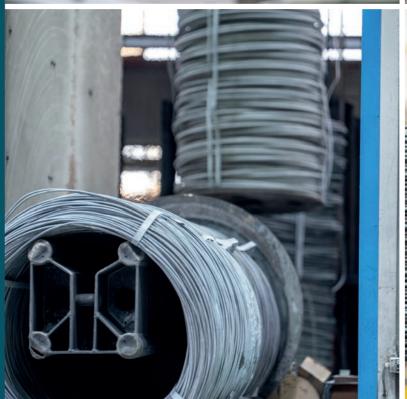

# COLD HEADING WIRE FROM LÜLING

As one of the largest steel mill-independent wire drawing plants in Europe, we draw cold heading wire from 1 to 36 mm in accordance with EN 10263 and EN 10269 for customers worldwide.

In order to fulfil your individual requirements, we have a wide range of materials available and can produce the precise wire you need for your requirements.

Our entire production process is continuously monitored and checked by experienced specialists using the latest technology.